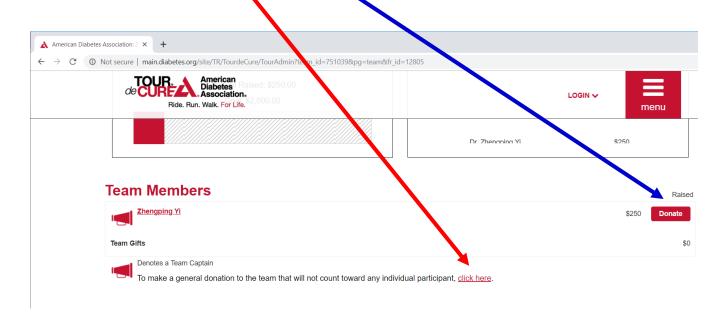

3. if "Join our team", sign in or register as a new user, and then follow the instruction there.

4. if "Donate", the following page will show up, and you can choose to donate to a team member or

To make a general donation to the team that will not count toward any individual participant.