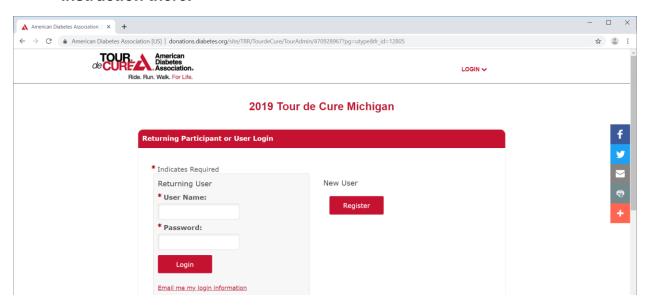

3. if "Join our team", sign in or register as a new user, and then follow the instruction there.

4. if "Donate", the following page will show up, and you can choose to donate to a team member or

To make a general donation to the team that will not count toward any individual participant.