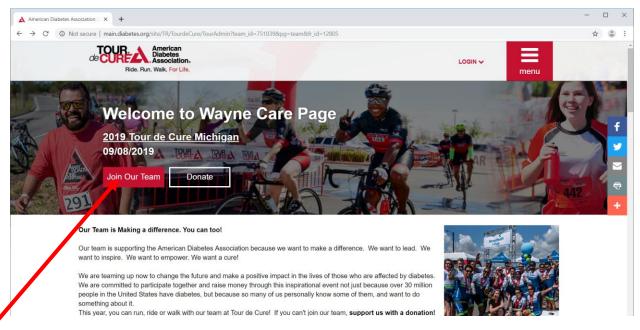

## Instruction for joining the Wayne Care team

1. Please click the link below:

http://main.diabetes.org/site/TR/TourdeCure/TourAdmin?team\_id=751039&pg=team&fr\_id=12805

2. Click "join our team" or "donate"

3. if "Join our team", sign in or register as a new user, and then follow the instruction there.

4. if "Donate", the following page will show up, and you can choose to donate to a team member or

To make a general donation to the team that will not count toward any individual participant.